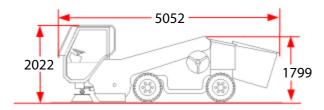

## HARVESTER X15

| Yield per hectare      | Between 1h and 1h30 per hectare                                                                                                                                                                                                                                                                                     |
|------------------------|---------------------------------------------------------------------------------------------------------------------------------------------------------------------------------------------------------------------------------------------------------------------------------------------------------------------|
| KOHLER engine          | 4 cylinders 2.5 liters - (55.4 Kw) 75 hp at 2700 rpm<br>Common Rail - Stage V                                                                                                                                                                                                                                       |
| Transmission           | Poclain hydrostatic advancement self-propelled Pump with hydromechanical control 4-wheel drive 2-way Half-wide front deck. Very flexible driving Oil break brake and parking brake                                                                                                                                  |
| Tires                  | Wide low pressure: 26x12-12                                                                                                                                                                                                                                                                                         |
| Gasoline tank          | 80 liters                                                                                                                                                                                                                                                                                                           |
| OPERATION PICKUP       |                                                                                                                                                                                                                                                                                                                     |
| Harvesting Pick-up     | Cylindrical with rubber brushes Ø1 000 mm with Ø300 helicoidal rotor                                                                                                                                                                                                                                                |
| Harvesting width       | 2.30 to 4 m                                                                                                                                                                                                                                                                                                         |
| Sorting                | 1st pre-sorting of impurities by bar chain 2nd sorting of the leaves by ventilation (diffuser over the entire collection width) 3rd final sorting by vibrating grid (21 mm space)                                                                                                                                   |
| Hopper                 | Hydraulic lifting and tilting Volume: 1,6m³ Drain height: 2,80 m                                                                                                                                                                                                                                                    |
| Standard equipment     | 2 sweepers rake D = 900 Lateral turbine - Cabin with roof Extinguisher                                                                                                                                                                                                                                              |
| WEIGHTS and DIMENSIONS |                                                                                                                                                                                                                                                                                                                     |
| Length                 | 5,05 m                                                                                                                                                                                                                                                                                                              |
| Width                  | 2.30m outside front tire 2.54m outside rubber sweeper                                                                                                                                                                                                                                                               |
| Height                 | 2,02 m                                                                                                                                                                                                                                                                                                              |
| Weight                 | 3235 kg empty                                                                                                                                                                                                                                                                                                       |
| OPTIONS                |                                                                                                                                                                                                                                                                                                                     |
| Options                | lateral satellite giro - closed cab - air-conditioning - hopper equalizer - inverted belt and leaf evacuator - grid + chain 11mm or 9 mm spacing - cab filtration - Parisakar option + dust cover - strong slope - inverted belt and leaf evacuator. cab filtration - Paris-Dakar option + dust cover - steep slope |