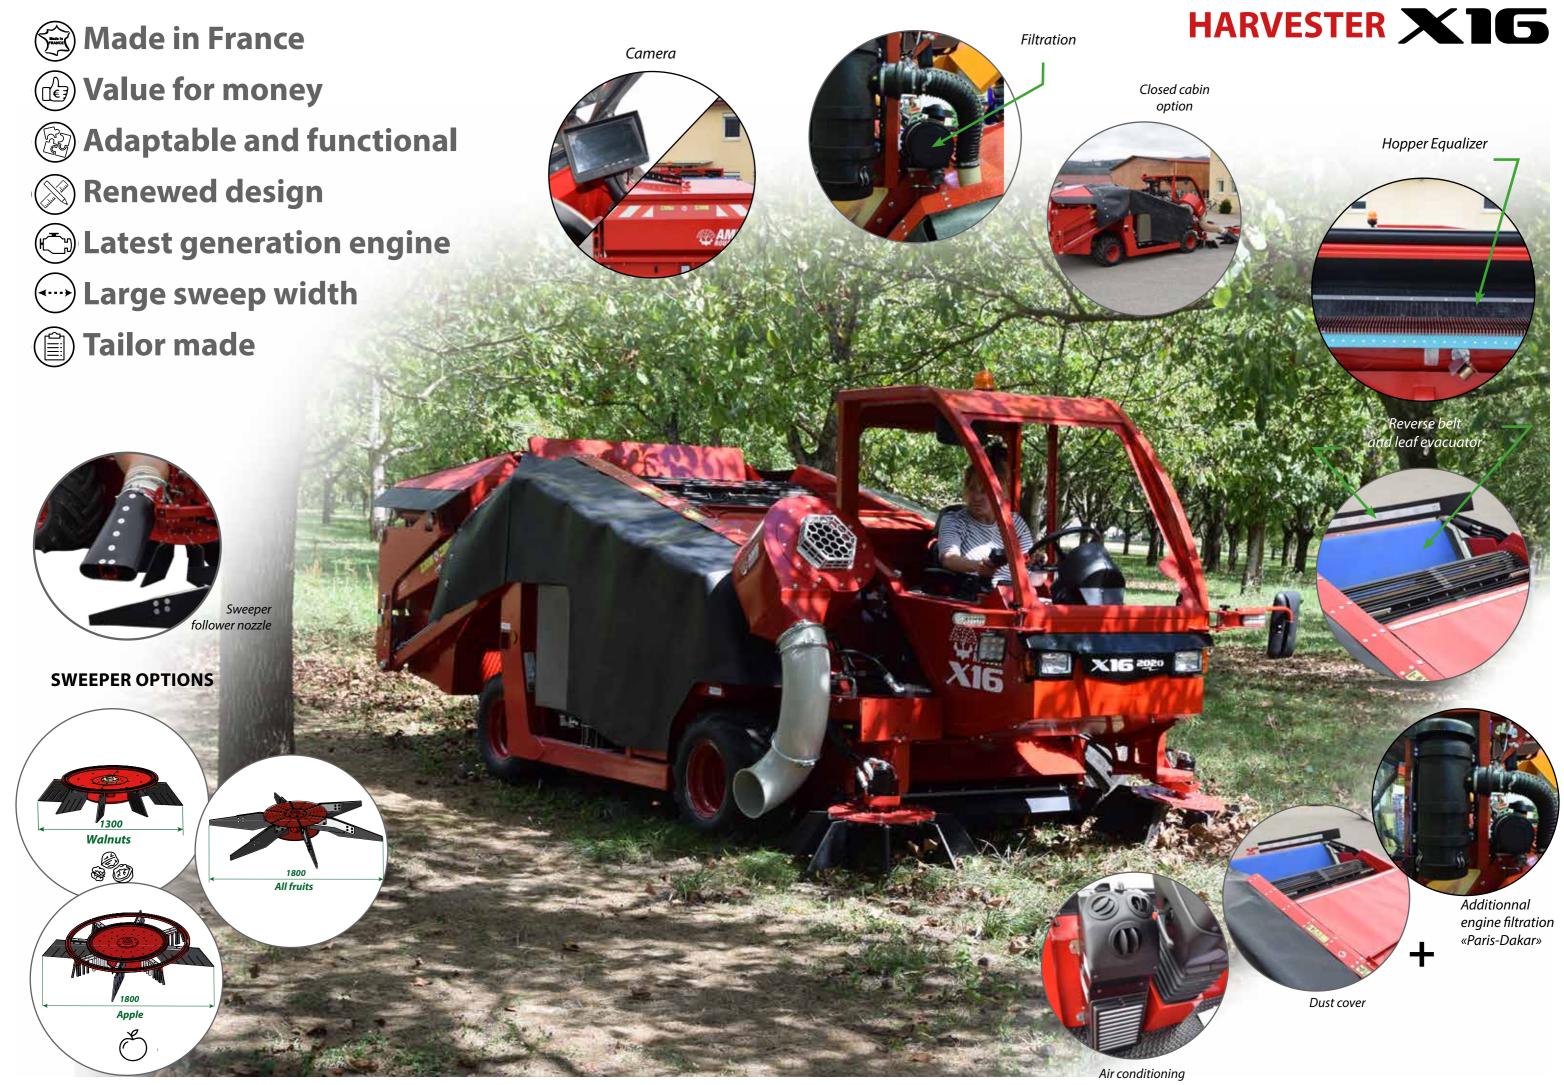

|
| Options                | lateral satellite giro - closed cab - air-conditioning - hopper equalizer - inverted belt and leaf evacuator - grid + chain 11mm or 9 mm spacing - cab filtration - Parisakar option + dust cover - strong slope - inverted belt and leaf evacuator. cab filtration - Paris-Dakar option + dust cover - steep slope |





## HARVESTER X 15





Manufacturer of solutions for the harvest and work of the fruits

A M B R o u s s e t impasse du Tilleul 38470 BEAULIEU - France



**Tél:+33 (0) 4 76 36 73 73** Fax:+33 (0) 4 76 36 70 82

E-mail: export@ambrousset.com www.amb-rousset.com



X16-AUD-L05-028214\_0C X16-AUD-L05-028214\_0C