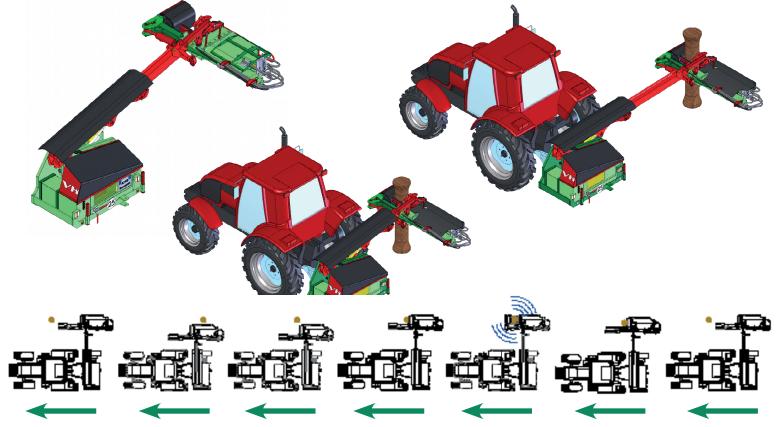

## **General specifications**

The fastest shaker, because the tractor maneuver very little under the trees.

Equipped with brushes in front of the wheels of the tractor, this vibrator offers a work equivalent to that of a self-propelled, for a cost 4 times lower.

It is designed to shake nuts trees with its star vibration to not hurt the tree while ensuring optimal work. All his movements are hydraulic and adjustable. Telescopic type, it combines robustness, high efficiency and softness. The ergonomic control handle inside the tractor provides a comfortable user experience.