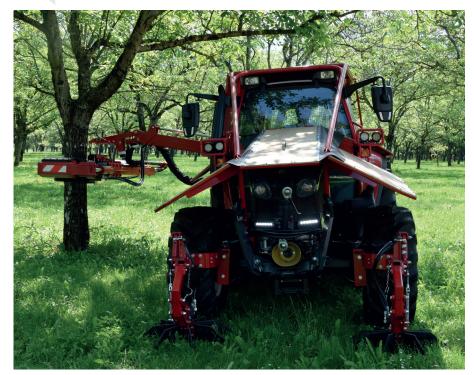

## **General specifications**

The fastest shaker, because the tractor maneuver very little under the trees.

Equipped with brushes in front of the wheels of the tractor, this vibrator offers a work equivalent to that of a self-propelled, for a cost 4 times lower.

It is designed to shake nuts trees with its star vibration to not hurt the tree while ensuring optimal work. All his movements are hydraulic and adjustable. Telescopic type, it combines robustness, high efficiency and softness. The ergonomic control handle inside the tractor provides a comfortable user experience.

The hollow pads, filled with soft material are offered as an option. They are particularly suitable for harvesting fresh nuts and vibrating young trees.

**Technical specifiactions** 

| reclinical specifications |                                                                                                                                                 |
|---------------------------|-------------------------------------------------------------------------------------------------------------------------------------------------|
| Yield                     | Between 180 & 300 trees per hour                                                                                                                |
| Power required            | Minimum power 75 HP<br>Minimum external wheel-width 2,20 m<br>Minimum weight 3 tons                                                             |
| Transmission              | Masses are driven by two hydraulic engines which gives a full dynamism at the starting up                                                       |
|                           | Piston pump                                                                                                                                     |
| Oil tank                  | Mineral oil 140 liters                                                                                                                          |
| Cockpit                   | Electric distributor                                                                                                                            |
| Vibration head            | By star movement ☆(omnidirectionnelle)                                                                                                          |
|                           | suspended by 4 chains                                                                                                                           |
|                           | Hydraulic adjustment of the orientation                                                                                                         |
| Diameter of the trunks    | 570 mm max                                                                                                                                      |
| Stroke of the runner      | 1,50m                                                                                                                                           |
| Head shifting             | From 1 m to 2,50 m between the tree and the exterior of the wheel                                                                               |
| Vibration height          | From 0,50 m to 3,50 m height                                                                                                                    |
| Options                   | American pads - rotary brushes - load transfer wheel                                                                                            |
| Security                  | Conform to CE standard                                                                                                                          |
| Dimensions                | Length: 1,15 m - Width: from 3,60 m to 5,10 m (offset of the clamp 1.50m) Height: 1,16 m - Road drivng position: Width: 2,20 m - Height: 3,40 m |
| Weight                    | 1 720 Kg                                                                                                                                        |