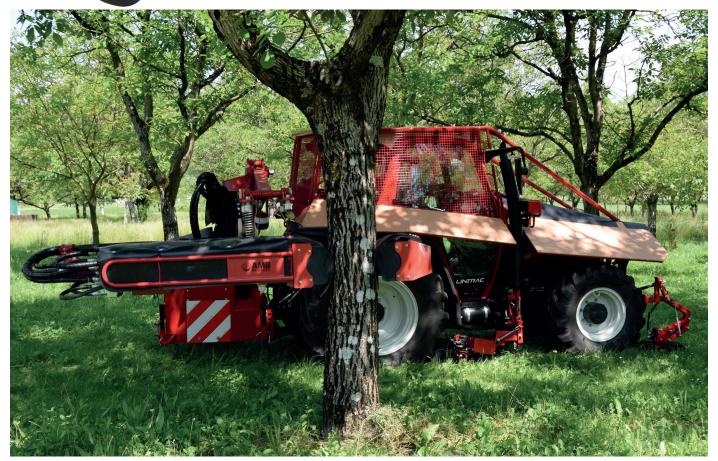

## **General specifications**

The fastest shaker, because the tractor maneuver very little under the trees.

Equipped with brushes in front of the wheels of the tractor, this vibrator offers a work equivalent to that of a self-propelled, for a cost 4 times lower.

It is designed to shake nuts trees with its star vibration to not hurt the tree while ensuring optimal work. All his movements are hydraulic and adjustable. Telescopic type, it combines robustness, high efficiency and softness. The ergonomic control handle inside the tractor provides a comfortable user experience.

The hollow pads, filled with soft material are offered as an option. They are particularly suitable for harvesting fresh nuts and vibrating young trees.

**Technical specifiactions** 

| reclinical specifications |                                                                                                                                                 |
|---------------------------|-------------------------------------------------------------------------------------------------------------------------------------------------|
| Yield                     | Between 180 & 300 trees per hour                                                                                                                |
| Power required            | Minimum power 75 HP<br>Minimum external wheel-width 2,20 m<br>Minimum weight 3 tons                                                             |
| Transmission              | Masses are driven by two hydraulic engines which gives a full dynamism at the starting up                                                       |
|                           | Piston pump                                                                                                                                     |
| Oil tank                  | Mineral oil 140 liters                                                                                                                          |
| Cockpit                   | Electric distributor                                                                                                                            |
| Vibration head            | By star movement ☆(omnidirectionnelle)                                                                                                          |
|                           | suspended by 4 chains                                                                                                                           |
|                           | Hydraulic adjustment of the orientation                                                                                                         |
| Diameter of the trunks    | 570 mm max                                                                                                                                      |
| Stroke of the runner      | 1,50m                                                                                                                                           |
| Head shifting             | From 1 m to 2,50 m between the tree and the exterior of the wheel                                                                               |
| Vibration height          | From 0,50 m to 3,50 m height                                                                                                                    |
| Options                   | American pads - rotary brushes - load transfer wheel                                                                                            |
| Security                  | Conform to CE standard                                                                                                                          |
| Dimensions                | Length: 1,15 m - Width: from 3,60 m to 5,10 m (offset of the clamp 1.50m) Height: 1,16 m - Road drivng position: Width: 2,20 m - Height: 3,40 m |
| Weight                    | 1 720 Kg                                                                                                                                        |