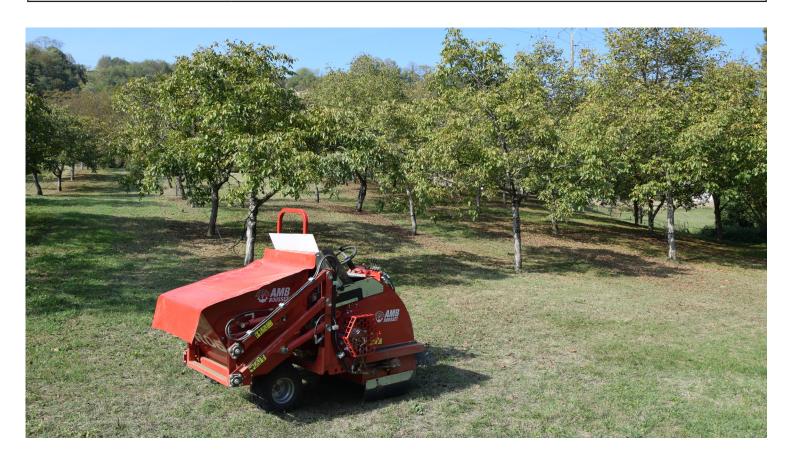

## **Main Features**

This picker is the smallest in our range, but it has all the advantages of its larger siblings. It is designed to pick nuts and dried fruit only, for a maximum area of 5 hectares.

Simple to use, this machine is easy to maneuver thanks to good visibility.