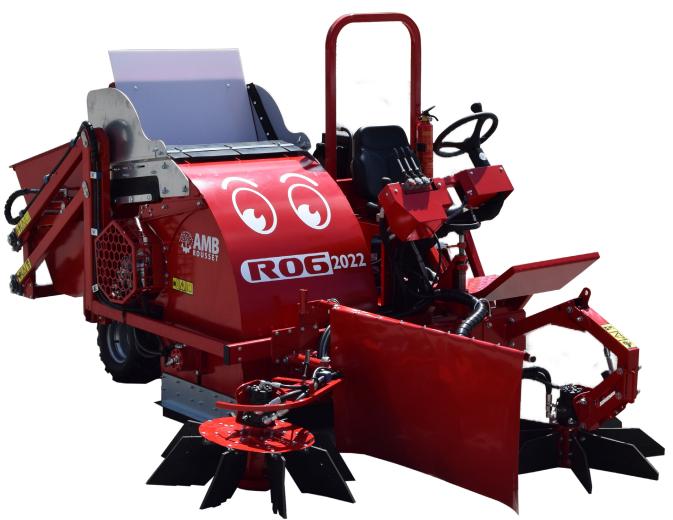

## **Main Features**

This picker is the smallest in our range, but it has all the advantages of its larger siblings. It is designed to pick nuts and dried fruit only, for a maximum area of 5 hectares.

Simple to use, this machine is easy to maneuver thanks to good visibility.

It features manual advance control and hydraulic spool valve operation.

It is equipped with two sorting systems, one by ventilation and the other by vibrating grid.