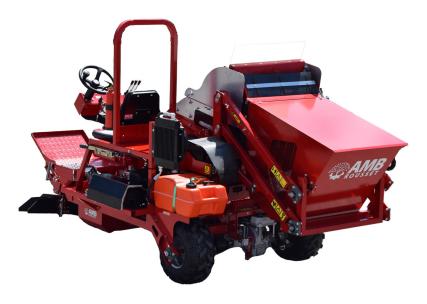

## **Main Features**

This picker is the smallest in our range, but it has all the advantages of its larger siblings. It is designed to pick nuts and dried fruit only, for a maximum area of 5 hectares.

Simple to use, this machine is easy to maneuver thanks to good visibility.

It features manual advance control and hydraulic spool valve operation.

It is equipped with two sorting systems, one by ventilation and the other by vibrating grid.

## **Technical characteristics**

| Engine                                                                  | 26 CV VANGUARD 49E700 2 cylindres en V                                  |
|-------------------------------------------------------------------------|-------------------------------------------------------------------------|
| Yield                                                                   | 4h / hectare                                                            |
| Transmission                                                            | Hydrostatic movement with variable speed, Differentially manual locking |
|                                                                         | Rear axle drive by belt Other fully hydraulic movements                 |
|                                                                         | 2 wheel drive                                                           |
|                                                                         | 1 steering wheel                                                        |
| Tires                                                                   | Front / Rear : 18 x 9.50 – 8 type Quad                                  |
| Hopper volume                                                           | 250 liters                                                              |
| Hopper emptying height                                                  | 1,85 m                                                                  |
| Cockpit                                                                 | Deported on the left                                                    |
| Harvesting Pick-up                                                      | Cylindrical rubber brushes Ø650 mm                                      |
|                                                                         | Height adjustment by the front wheel                                    |
| Harvesting width                                                        | 1 330 mm                                                                |
| Weight                                                                  | 880 kg                                                                  |
| <b>Length</b> : 2,60 m - <b>Width</b> : 1,40 m - <b>Height</b> : 1,75 m |                                                                         |