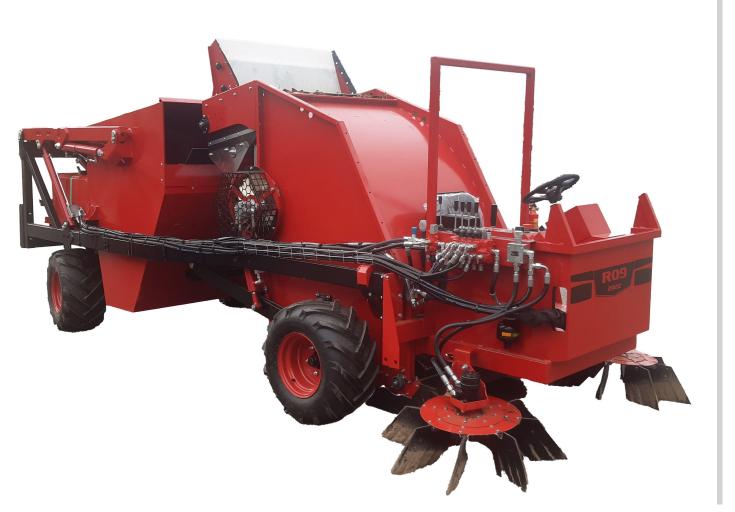

## **General characteristics**

A new harvester in our range, but with all the advantages of its bigger sisters.

It is designed to collect nuts and dried fruit only.

Simple to use, this machine is easy to maneuver thanks to good visibility.

It is equipped with manual feed control and hydraulic distributor.

It is equipped with two sorting systems, one by ventilation and the other by vibrating grid.

## **Technical characteristics**

| Engine        | 2 h/hectare |
|---------------|-------------|
| Output        | 40 HP       |
| Hopper volume | 1200 liters |