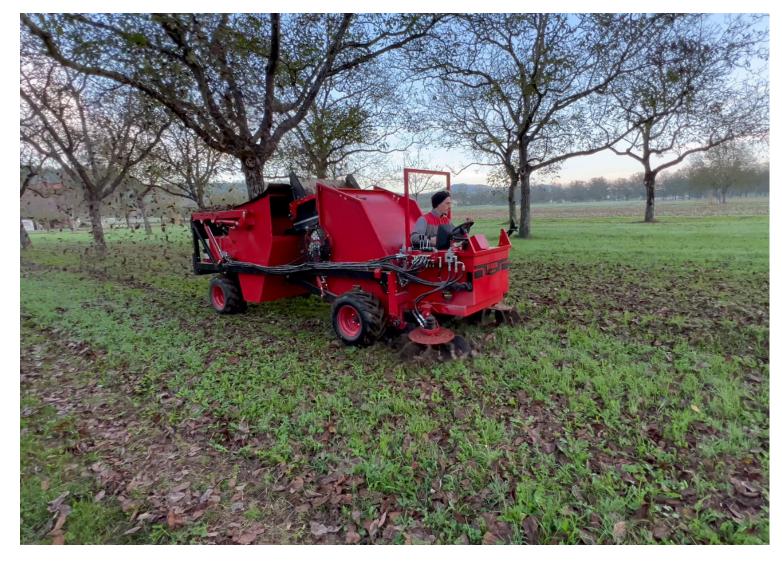

## **General characteristics**

A new harvester in our range, but with all the advantages of its bigger sisters.

It is designed to collect nuts and dried fruit only.

Simple to use, this machine is easy to maneuver thanks to good visibility.

It is equipped with manual feed control and hydraulic distributor.

It is equipped with two sorting systems, one by ventilation and the other by vibrating grid.