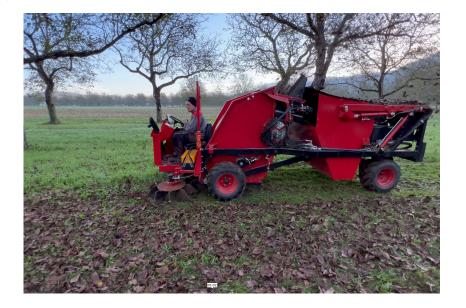

## **General characteristics**

A new harvester in our range, but with all the advantages of its bigger sisters.

It is designed to collect nuts and dried fruit only.

Simple to use, this machine is easy to maneuver thanks to good visibility.

It is equipped with manual feed control and hydraulic distributor.

It is equipped with two sorting systems, one by ventilation and the other by vibrating grid.