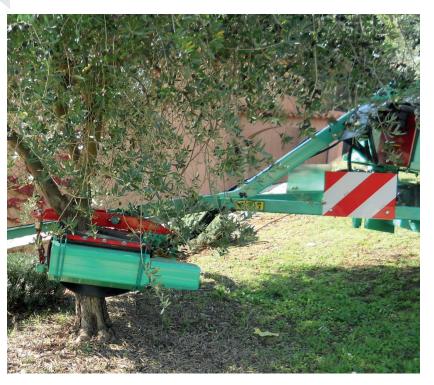

## VIBREUR OLIVES > HO

## **Technical Features**

|                        | VHO - version B                                                                                                  | VHO - version D                                                       | VHO - version E                                                      |
|------------------------|------------------------------------------------------------------------------------------------------------------|-----------------------------------------------------------------------|----------------------------------------------------------------------|
| Chassis                | Metallic and paint                                                                                               |                                                                       |                                                                      |
|                        | Vibrating head independent of the chassis, hanging by 4 chains                                                   |                                                                       |                                                                      |
| Tank                   | 30 L 140 L                                                                                                       |                                                                       |                                                                      |
| Tractor power required | 60 Hp                                                                                                            |                                                                       |                                                                      |
| Operation              |                                                                                                                  |                                                                       |                                                                      |
|                        | Tree size up to Ø 550 mm                                                                                         |                                                                       |                                                                      |
|                        | Star-shaped vibrations                                                                                           |                                                                       |                                                                      |
|                        | Every movement hydraulic                                                                                         |                                                                       |                                                                      |
|                        | Masses drived by 2 hydraulic engines, giving vigorousness at starting                                            |                                                                       |                                                                      |
|                        | Vibration height from 0.50 m to 1 m                                                                              |                                                                       |                                                                      |
|                        | Using the tractor's oil to open and close the shaker's head                                                      |                                                                       |                                                                      |
|                        | Clutch the tractor PTO<br>for each tree                                                                          | Distributor 2 units<br>(Opening and closing<br>lever + shaking lever) | Joystick into the cabin (Opening and closing lever + shaking button) |
| Advantages             |                                                                                                                  |                                                                       |                                                                      |
|                        | Thanks to its star-shaped movement of low amplitude, the shaking head respects perfectly the tree and its roots. |                                                                       |                                                                      |
|                        | Possibility to shake young trees                                                                                 |                                                                       |                                                                      |
|                        | Speed assembly/disassembly of the shaker on the tractor                                                          |                                                                       |                                                                      |
| Output /hour           | 25 trees                                                                                                         | 30 trees                                                              |                                                                      |
| Weight and size        |                                                                                                                  |                                                                       |                                                                      |
| Weight                 | 660 kg 760 kg                                                                                                    |                                                                       |                                                                      |
| Length                 | 3 m                                                                                                              |                                                                       |                                                                      |
| Width                  | 1,70 m                                                                                                           |                                                                       |                                                                      |
| Height                 | 1,15 m                                                                                                           |                                                                       |                                                                      |