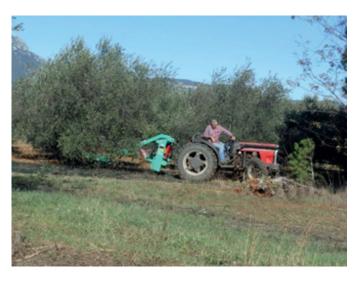

## VIBREUR OLIVES > HO

## **Technical Features**

|                        | VHO - version B                                                                                                  | VHO - version D                                                       | VHO - version E                                                      |
|------------------------|------------------------------------------------------------------------------------------------------------------|-----------------------------------------------------------------------|----------------------------------------------------------------------|
| Chassis                | Metallic and paint                                                                                               |                                                                       |                                                                      |
|                        | Vibrating head independent of the chassis, hanging by 4 chains                                                   |                                                                       |                                                                      |
| Tank                   | 30 L 140 L                                                                                                       |                                                                       |                                                                      |
| Tractor power required | 60 Hp                                                                                                            |                                                                       |                                                                      |
| Operation              |                                                                                                                  |                                                                       |                                                                      |
|                        | Tree size up to Ø 550 mm                                                                                         |                                                                       |                                                                      |
|                        | Star-shaped vibrations                                                                                           |                                                                       |                                                                      |
|                        | Every movement hydraulic                                                                                         |                                                                       |                                                                      |
|                        | Masses drived by 2 hydraulic engines, giving vigorousness at starting                                            |                                                                       |                                                                      |
|                        | Vibration height from 0.50 m to 1 m                                                                              |                                                                       |                                                                      |
|                        | Using the tractor's oil to open and close the shaker's head                                                      |                                                                       |                                                                      |
|                        | Clutch the tractor PTO<br>for each tree                                                                          | Distributor 2 units<br>(Opening and closing<br>lever + shaking lever) | Joystick into the cabin (Opening and closing lever + shaking button) |
| Advantages             |                                                                                                                  |                                                                       |                                                                      |
|                        | Thanks to its star-shaped movement of low amplitude, the shaking head respects perfectly the tree and its roots. |                                                                       |                                                                      |
|                        | Possibility to shake young trees                                                                                 |                                                                       |                                                                      |
|                        | Speed assembly/disassembly of the shaker on the tractor                                                          |                                                                       |                                                                      |
| Output /hour           | 25 trees                                                                                                         | 30 trees                                                              |                                                                      |
| Weight and size        |                                                                                                                  |                                                                       |                                                                      |
| Weight                 | 660 kg 760 kg                                                                                                    |                                                                       |                                                                      |
| Length                 | 3 m                                                                                                              |                                                                       |                                                                      |
| Width                  | 1,70 m                                                                                                           |                                                                       |                                                                      |
| Height                 | 1,15 m                                                                                                           |                                                                       |                                                                      |