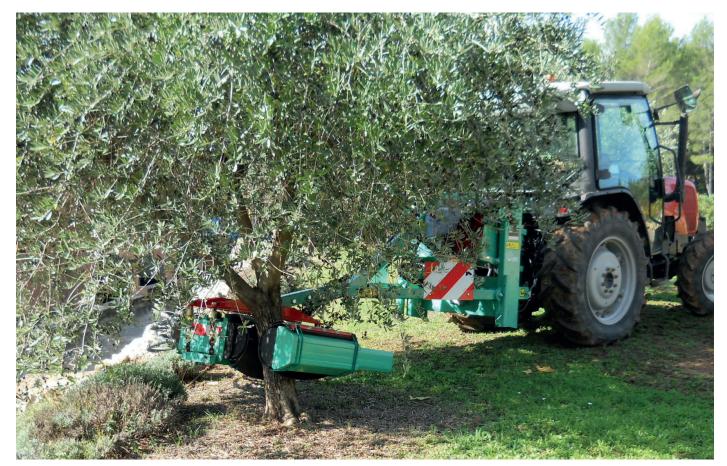

## VIBREUR OLIVES > HO

## **Technical Features**

|                        | VHO - version B                                                                                                  | VHO - version D                                                       | VHO - version E                                                      |
|------------------------|------------------------------------------------------------------------------------------------------------------|-----------------------------------------------------------------------|----------------------------------------------------------------------|
| Chassis                | Metallic and paint                                                                                               |                                                                       |                                                                      |
|                        | Vibrating head independent of the chassis, hanging by 4 chains                                                   |                                                                       |                                                                      |
| Tank                   | 30 L 140 L                                                                                                       |                                                                       |                                                                      |
| Tractor power required | 60 Hp                                                                                                            |                                                                       |                                                                      |
| Operation              |                                                                                                                  |                                                                       |                                                                      |
|                        | Tree size up to Ø 550 mm                                                                                         |                                                                       |                                                                      |
|                        | Star-shaped vibrations                                                                                           |                                                                       |                                                                      |
|                        | Every movement hydraulic                                                                                         |                                                                       |                                                                      |
|                        | Masses drived by 2 hydraulic engines, giving vigorousness at starting                                            |                                                                       |                                                                      |
|                        | Vibration height from 0.50 m to 1 m                                                                              |                                                                       |                                                                      |
|                        | Using the tractor's oil to open and close the shaker's head                                                      |                                                                       |                                                                      |
|                        | Clutch the tractor PTO<br>for each tree                                                                          | Distributor 2 units<br>(Opening and closing<br>lever + shaking lever) | Joystick into the cabin (Opening and closing lever + shaking button) |
| Advantages             |                                                                                                                  |                                                                       |                                                                      |
|                        | Thanks to its star-shaped movement of low amplitude, the shaking head respects perfectly the tree and its roots. |                                                                       |                                                                      |
|                        | Possibility to shake young trees                                                                                 |                                                                       |                                                                      |
|                        | Speed assembly/disassembly of the shaker on the tractor                                                          |                                                                       |                                                                      |
| Output /hour           | 25 trees                                                                                                         | 30 trees                                                              |                                                                      |
| Weight and size        |                                                                                                                  |                                                                       |                                                                      |
| Weight                 | 660 kg 760 kg                                                                                                    |                                                                       |                                                                      |
| Length                 | 3 m                                                                                                              |                                                                       |                                                                      |
| Width                  | 1,70 m                                                                                                           |                                                                       |                                                                      |
| Height                 | 1,15 m                                                                                                           |                                                                       |                                                                      |