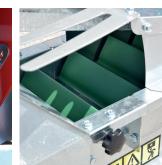

#### **Technical features**

|                | ELEVATOR                                                                                                                                                                                                                                                                        | CONVEYOR                                                                                                                  |
|----------------|---------------------------------------------------------------------------------------------------------------------------------------------------------------------------------------------------------------------------------------------------------------------------------|---------------------------------------------------------------------------------------------------------------------------|
| Output         | Depending on the inclination from 3 to 5 tons / hour                                                                                                                                                                                                                            |                                                                                                                           |
| Motor          | Three-phase geared motor (0,37kW) fixed speed or variable with mecanic speed variator<br>On the left in the fruit way                                                                                                                                                           |                                                                                                                           |
| Chassis        | Galvanized structure bolted by sections of 1 or 1.5m screwed in folded sheets<br>Axes mounted on 2 self-aligning bearings                                                                                                                                                       |                                                                                                                           |
| Belt           | PVC belt with buckets (width 250mm, spacing of 136 mm)<br>Adjustable tension                                                                                                                                                                                                    | PVC belt green & smooth (width 250 mm)<br>Adjustable tension                                                              |
| Driving drum   | Machined rounded driving drum to center the belt                                                                                                                                                                                                                                | Machined rounded driving drum to center the belt                                                                          |
| Holding Roller |                                                                                                                                                                                                                                                                                 | Belt holding roller 1 roller every 3m                                                                                     |
| Security       | Mecanic and belt with buckets fully protected under steel case<br>Conforms to CE standards                                                                                                                                                                                      |                                                                                                                           |
| Length         | from 2 to 7m (sections of 0,5 m)                                                                                                                                                                                                                                                |                                                                                                                           |
| Width          | Belt width 250 mm / 350 mm overall                                                                                                                                                                                                                                              |                                                                                                                           |
| Height         | Adjustable                                                                                                                                                                                                                                                                      |                                                                                                                           |
| Weight         | Depending on the length                                                                                                                                                                                                                                                         |                                                                                                                           |
| OPTIONS        |                                                                                                                                                                                                                                                                                 |                                                                                                                           |
| Belt           | <ul> <li>✓ Food grade belt</li> <li>✓ Containment edge belt</li> </ul>                                                                                                                                                                                                          | <ul> <li>✓ Waterproofness on both side of the belt</li> <li>✓ Food grade belt</li> <li>✓ Containment edge belt</li> </ul> |
| Hopper         | ✓ Micro hopper (ELO0018)                                                                                                                                                                                                                                                        |                                                                                                                           |
| Channel        | <ul> <li>✓ Standard hopper (ELO0019)</li> <li>✓ Straight hopper removable extension<br/>(frontal or lateral input) (ELO0004)</li> <li>✓ Stainless hopper (ELO0007)</li> <li>✓ Stainless hopper extension (ELO0050)</li> <li>✓ Low case to raise the hopper (ELO0017)</li> </ul> |                                                                                                                           |
| Kit            | ✓ Mounting kit on dryer or storage hopper (ELB0331)                                                                                                                                                                                                                             |                                                                                                                           |
| Trolley & legs | <ul> <li>✓ ECO trolley from 2 to 3m</li> <li>✓ Adjustable trolley from 3,5 to 5m</li> <li>✓ Fixed foot</li> </ul>                                                                                                                                                               | ✓ Legs (1 leg every 3m) (ELO0021)                                                                                         |
| Dimmer switch  | ✓ Mecanic ✓ Electronic                                                                                                                                                                                                                                                          |                                                                                                                           |
| Kit            |                                                                                                                                                                                                                                                                                 | ✓ Reverser                                                                                                                |