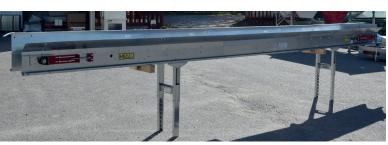

## ELO Flat conveyor (TSP)

ELO Dryers exit conveyor (TSC)

**ELO Dryers distributor (TDC)** 

#### **Technical features**

|                | ELEVATOR                                                                                                                                                                                                                                                                        | CONVEYOR                                                                                                                  |
|----------------|---------------------------------------------------------------------------------------------------------------------------------------------------------------------------------------------------------------------------------------------------------------------------------|---------------------------------------------------------------------------------------------------------------------------|
| Output         | Depending on the inclination from 3 to 5 tons / hour                                                                                                                                                                                                                            |                                                                                                                           |
| Motor          | Three-phase geared motor (0,37kW) fixed speed or variable with mecanic speed variator<br>On the left in the fruit way                                                                                                                                                           |                                                                                                                           |
| Chassis        | Galvanized structure bolted by sections of 1 or 1.5m screwed in folded sheets<br>Axes mounted on 2 self-aligning bearings                                                                                                                                                       |                                                                                                                           |
| Belt           | PVC belt with buckets (width 250mm, spacing of 136 mm)<br>Adjustable tension                                                                                                                                                                                                    | PVC belt green & smooth (width 250 mm)<br>Adjustable tension                                                              |
| Driving drum   | Machined rounded driving drum to center the belt                                                                                                                                                                                                                                | Machined rounded driving drum to center the belt                                                                          |
| Holding Roller |                                                                                                                                                                                                                                                                                 | Belt holding roller 1 roller every 3m                                                                                     |
| Security       | Mecanic and belt with buckets fully protected under steel case<br>Conforms to CE standards                                                                                                                                                                                      |                                                                                                                           |
| Length         | from 2 to 7m (sections of 0,5 m)                                                                                                                                                                                                                                                |                                                                                                                           |
| Width          | Belt width 250 mm / 350 mm overall                                                                                                                                                                                                                                              |                                                                                                                           |
| Height         | Adjustable                                                                                                                                                                                                                                                                      |                                                                                                                           |
| Weight         | Depending on the length                                                                                                                                                                                                                                                         |                                                                                                                           |
| OPTIONS        |                                                                                                                                                                                                                                                                                 |                                                                                                                           |
| Belt           | <ul> <li>✓ Food grade belt</li> <li>✓ Containment edge belt</li> </ul>                                                                                                                                                                                                          | <ul> <li>✓ Waterproofness on both side of the belt</li> <li>✓ Food grade belt</li> <li>✓ Containment edge belt</li> </ul> |
| Hopper         | ✓ Micro hopper (ELO0018)                                                                                                                                                                                                                                                        |                                                                                                                           |
| Channel        | <ul> <li>✓ Standard hopper (ELO0019)</li> <li>✓ Straight hopper removable extension<br/>(frontal or lateral input) (ELO0004)</li> <li>✓ Stainless hopper (ELO0007)</li> <li>✓ Stainless hopper extension (ELO0050)</li> <li>✓ Low case to raise the hopper (ELO0017)</li> </ul> |                                                                                                                           |
| Kit            | ✓ Mounting kit on dryer or storage hopper (ELB0331)                                                                                                                                                                                                                             |                                                                                                                           |
| Trolley & legs | <ul> <li>✓ ECO trolley from 2 to 3m</li> <li>✓ Adjustable trolley from 3,5 to 5m</li> <li>✓ Fixed foot</li> </ul>                                                                                                                                                               | ✓ Legs (1 leg every 3m) (ELO0021)                                                                                         |
| Dimmer switch  | ✓ Mecanic ✓ Electronic                                                                                                                                                                                                                                                          |                                                                                                                           |
| Kit            |                                                                                                                                                                                                                                                                                 | ✓ Reverser                                                                                                                |