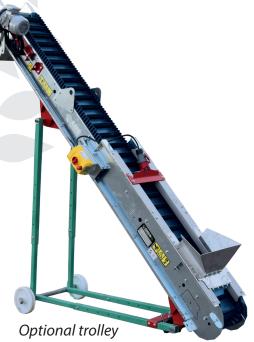

## ELO Flat conveyor (TSP)

ELO Dryers exit conveyor (TSC)

**ELO Dryers distributor (TDC)** 

#### **Technical features**

|                | ELEVATOR                                                                                                                                                                                                                                                                        | CONVEYOR                                                                                                                  |
|----------------|---------------------------------------------------------------------------------------------------------------------------------------------------------------------------------------------------------------------------------------------------------------------------------|---------------------------------------------------------------------------------------------------------------------------|
| Output         | Depending on the inclination from 3 to 5 tons / hour                                                                                                                                                                                                                            |                                                                                                                           |
| Motor          | Three-phase geared motor (0,37kW) fixed speed or variable with mecanic speed variator<br>On the left in the fruit way                                                                                                                                                           |                                                                                                                           |
| Chassis        | Galvanized structure bolted by sections of 1 or 1.5m screwed in folded sheets<br>Axes mounted on 2 self-aligning bearings                                                                                                                                                       |                                                                                                                           |
| Belt           | PVC belt with buckets (width 250mm, spacing of 136 mm)<br>Adjustable tension                                                                                                                                                                                                    | PVC belt green & smooth (width 250 mm)<br>Adjustable tension                                                              |
| Driving drum   | Machined rounded driving drum to center the belt                                                                                                                                                                                                                                | Machined rounded driving drum to center the belt                                                                          |
| Holding Roller |                                                                                                                                                                                                                                                                                 | Belt holding roller 1 roller every 3m                                                                                     |
| Security       | Mecanic and belt with buckets fully protected under steel case<br>Conforms to CE standards                                                                                                                                                                                      |                                                                                                                           |
| Length         | from 2 to 7m (sections of 0,5 m)                                                                                                                                                                                                                                                |                                                                                                                           |
| Width          | Belt width 250 mm / 350 mm overall                                                                                                                                                                                                                                              |                                                                                                                           |
| Height         | Adjustable                                                                                                                                                                                                                                                                      |                                                                                                                           |
| Weight         | Depending on the length                                                                                                                                                                                                                                                         |                                                                                                                           |
| OPTIONS        |                                                                                                                                                                                                                                                                                 |                                                                                                                           |
| Belt           | <ul> <li>✓ Food grade belt</li> <li>✓ Containment edge belt</li> </ul>                                                                                                                                                                                                          | <ul> <li>✓ Waterproofness on both side of the belt</li> <li>✓ Food grade belt</li> <li>✓ Containment edge belt</li> </ul> |
| Hopper         | ✓ Micro hopper (ELO0018)                                                                                                                                                                                                                                                        |                                                                                                                           |
| Channel        | <ul> <li>✓ Standard hopper (ELO0019)</li> <li>✓ Straight hopper removable extension<br/>(frontal or lateral input) (ELO0004)</li> <li>✓ Stainless hopper (ELO0007)</li> <li>✓ Stainless hopper extension (ELO0050)</li> <li>✓ Low case to raise the hopper (ELO0017)</li> </ul> |                                                                                                                           |
| Kit            | ✓ Mounting kit on dryer or storage hopper (ELB0331)                                                                                                                                                                                                                             |                                                                                                                           |
| Trolley & legs | <ul> <li>✓ ECO trolley from 2 to 3m</li> <li>✓ Adjustable trolley from 3,5 to 5m</li> <li>✓ Fixed foot</li> </ul>                                                                                                                                                               | ✓ Legs (1 leg every 3m) (ELO0021)                                                                                         |
| Dimmer switch  | ✓ Mecanic ✓ Electronic                                                                                                                                                                                                                                                          |                                                                                                                           |
| Kit            |                                                                                                                                                                                                                                                                                 | ✓ Reverser                                                                                                                |

ELO 45/60°

ELO 80/90°

Standard belt