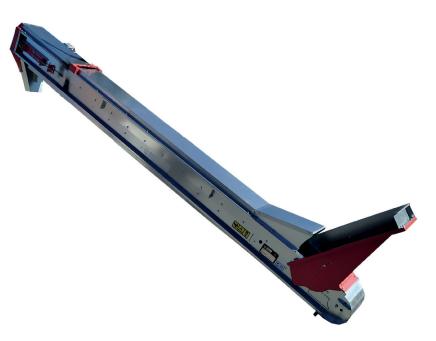

## ELO Flat conveyor (TSP)

ELO Dryers exit conveyor (TSC)

**ELO Dryers distributor (TDC)** 

#### **Technical features**

|                | ELEVATOR                                                                                                                                                                                                                                                                        | CONVEYOR                                                                                                                  |
|----------------|---------------------------------------------------------------------------------------------------------------------------------------------------------------------------------------------------------------------------------------------------------------------------------|---------------------------------------------------------------------------------------------------------------------------|
| Output         | Depending on the inclination from 3 to 5 tons / hour                                                                                                                                                                                                                            |                                                                                                                           |
| Motor          | Three-phase geared motor (0,37kW) fixed speed or variable with mecanic speed variator<br>On the left in the fruit way                                                                                                                                                           |                                                                                                                           |
| Chassis        | Galvanized structure bolted by sections of 1 or 1.5m screwed in folded sheets<br>Axes mounted on 2 self-aligning bearings                                                                                                                                                       |                                                                                                                           |
| Belt           | PVC belt with buckets (width 250mm, spacing of 136 mm)<br>Adjustable tension                                                                                                                                                                                                    | PVC belt green & smooth (width 250 mm)<br>Adjustable tension                                                              |
| Driving drum   | Machined rounded driving drum to center the belt                                                                                                                                                                                                                                | Machined rounded driving drum to center the belt                                                                          |
| Holding Roller |                                                                                                                                                                                                                                                                                 | Belt holding roller 1 roller every 3m                                                                                     |
| Security       | Mecanic and belt with buckets fully protected under steel case<br>Conforms to CE standards                                                                                                                                                                                      |                                                                                                                           |
| Length         | from 2 to 7m (sections of 0,5 m)                                                                                                                                                                                                                                                |                                                                                                                           |
| Width          | Belt width 250 mm / 350 mm overall                                                                                                                                                                                                                                              |                                                                                                                           |
| Height         | Adjustable                                                                                                                                                                                                                                                                      |                                                                                                                           |
| Weight         | Depending on the length                                                                                                                                                                                                                                                         |                                                                                                                           |
| OPTIONS        |                                                                                                                                                                                                                                                                                 |                                                                                                                           |
| Belt           | <ul> <li>✓ Food grade belt</li> <li>✓ Containment edge belt</li> </ul>                                                                                                                                                                                                          | <ul> <li>✓ Waterproofness on both side of the belt</li> <li>✓ Food grade belt</li> <li>✓ Containment edge belt</li> </ul> |
| Hopper         | ✓ Micro hopper (ELO0018)                                                                                                                                                                                                                                                        |                                                                                                                           |
| Channel        | <ul> <li>✓ Standard hopper (ELO0019)</li> <li>✓ Straight hopper removable extension<br/>(frontal or lateral input) (ELO0004)</li> <li>✓ Stainless hopper (ELO0007)</li> <li>✓ Stainless hopper extension (ELO0050)</li> <li>✓ Low case to raise the hopper (ELO0017)</li> </ul> |                                                                                                                           |
| Kit            | ✓ Mounting kit on dryer or storage hopper (ELB0331)                                                                                                                                                                                                                             |                                                                                                                           |
| Trolley & legs | <ul> <li>✓ ECO trolley from 2 to 3m</li> <li>✓ Adjustable trolley from 3,5 to 5m</li> <li>✓ Fixed foot</li> </ul>                                                                                                                                                               | ✓ Legs (1 leg every 3m) (ELO0021)                                                                                         |
| Dimmer switch  | ✓ Mecanic ✓ Electronic                                                                                                                                                                                                                                                          |                                                                                                                           |
| Kit            |                                                                                                                                                                                                                                                                                 | ✓ Reverser                                                                                                                |