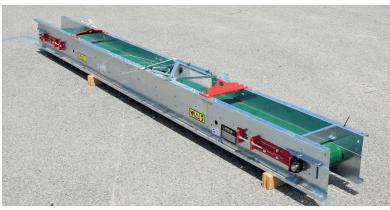

## ELO Flat conveyor (TSP)

ELO Dryers exit conveyor (TSC)

**ELO Dryers distributor (TDC)** 

#### **Technical features**

|                | ELEVATOR                                                                                                                                                                                                                                                                        | CONVEYOR                                                                                                                  |
|----------------|---------------------------------------------------------------------------------------------------------------------------------------------------------------------------------------------------------------------------------------------------------------------------------|---------------------------------------------------------------------------------------------------------------------------|
| Output         | Depending on the inclination from 3 to 5 tons / hour                                                                                                                                                                                                                            |                                                                                                                           |
| Motor          | Three-phase geared motor (0,37kW) fixed speed or variable with mecanic speed variator<br>On the left in the fruit way                                                                                                                                                           |                                                                                                                           |
| Chassis        | Galvanized structure bolted by sections of 1 or 1.5m screwed in folded sheets<br>Axes mounted on 2 self-aligning bearings                                                                                                                                                       |                                                                                                                           |
| Belt           | PVC belt with buckets (width 250mm, spacing of 136 mm)<br>Adjustable tension                                                                                                                                                                                                    | PVC belt green & smooth (width 250 mm)<br>Adjustable tension                                                              |
| Driving drum   | Machined rounded driving drum to center the belt                                                                                                                                                                                                                                | Machined rounded driving drum to center the belt                                                                          |
| Holding Roller |                                                                                                                                                                                                                                                                                 | Belt holding roller 1 roller every 3m                                                                                     |
| Security       | Mecanic and belt with buckets fully protected under steel case<br>Conforms to CE standards                                                                                                                                                                                      |                                                                                                                           |
| Length         | from 2 to 7m (sections of 0,5 m)                                                                                                                                                                                                                                                |                                                                                                                           |
| Width          | Belt width 250 mm / 350 mm overall                                                                                                                                                                                                                                              |                                                                                                                           |
| Height         | Adjustable                                                                                                                                                                                                                                                                      |                                                                                                                           |
| Weight         | Depending on the length                                                                                                                                                                                                                                                         |                                                                                                                           |
| OPTIONS        |                                                                                                                                                                                                                                                                                 |                                                                                                                           |
| Belt           | <ul> <li>✓ Food grade belt</li> <li>✓ Containment edge belt</li> </ul>                                                                                                                                                                                                          | <ul> <li>✓ Waterproofness on both side of the belt</li> <li>✓ Food grade belt</li> <li>✓ Containment edge belt</li> </ul> |
| Hopper         | ✓ Micro hopper (ELO0018)                                                                                                                                                                                                                                                        |                                                                                                                           |
| Channel        | <ul> <li>✓ Standard hopper (ELO0019)</li> <li>✓ Straight hopper removable extension<br/>(frontal or lateral input) (ELO0004)</li> <li>✓ Stainless hopper (ELO0007)</li> <li>✓ Stainless hopper extension (ELO0050)</li> <li>✓ Low case to raise the hopper (ELO0017)</li> </ul> |                                                                                                                           |
| Kit            | ✓ Mounting kit on dryer or storage hopper (ELB0331)                                                                                                                                                                                                                             |                                                                                                                           |
| Trolley & legs | <ul> <li>✓ ECO trolley from 2 to 3m</li> <li>✓ Adjustable trolley from 3,5 to 5m</li> <li>✓ Fixed foot</li> </ul>                                                                                                                                                               | ✓ Legs (1 leg every 3m) (ELO0021)                                                                                         |
| Dimmer switch  | ✓ Mecanic ✓ Electronic                                                                                                                                                                                                                                                          |                                                                                                                           |
| Kit            |                                                                                                                                                                                                                                                                                 | ✓ Reverser                                                                                                                |