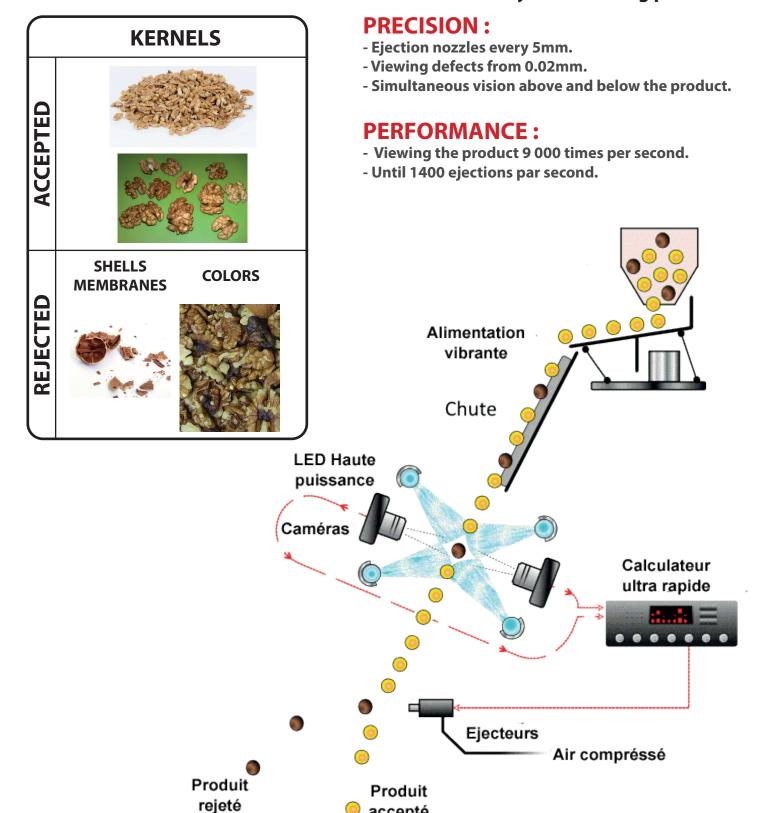

## The **55**×**Z** sorter adapts to all situations.

In the walnut world it allows to sort in an efficient way the following products:

accepté

#### **CONFIGURATIONS:**

- Depending on the product(s) to be sorted and the defects to be removed, different camera configurations are available:

**COLOR CAMERAS:** Advanced technology that offers the best sorting quality.

(E.g. kernels color sorting, without managing shells & membranes)

INFRARED CAMERAS: Advanced technology to bring out certain materials to better eject them (e.g. pebbles, wood, shells, metal, etc...).

These cameras are essential if you want a perfect result on products very complicated to sort.

It comes in several configurations to fit your workload:

1 - 2 - 4 - 5 - 6 - 8 channels

It is thus possible to configure «à la carte» the vision system.