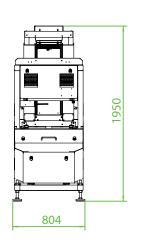

#### **TECHNICAL FEATURES**

| MODEL          | 6SXZ - 63 (fall)                                                                                                                            |
|----------------|---------------------------------------------------------------------------------------------------------------------------------------------|
| Dimensions     | Width 804 / Depth 1512 / Height 1950                                                                                                        |
| Weight         | 490kg                                                                                                                                       |
| Output         | Kernels = 400kg/hour                                                                                                                        |
| Electricity    | 220VAC - 1kW                                                                                                                                |
| Compressed air | Consumption: 500l/min 30m <sup>3</sup> /h Pressure: 7bar mini Volume: 150l (Maximum Distance of the compressor = 50m) Air dryer recommended |
| Options        | Pallet Chassis / Extension legs / Air compressed alarm                                                                                      |

**MODEL 6SXZ-63**