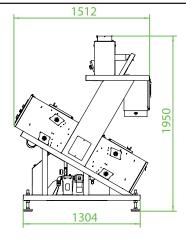

#### **TECHNICAL FEATURES**

| MODEL          | 6SXZ - 63 (fall)                                                                                                                            |
|----------------|---------------------------------------------------------------------------------------------------------------------------------------------|
| Dimensions     | Width 804 / Depth 1512 / Height 1950                                                                                                        |
| Weight         | 490kg                                                                                                                                       |
| Output         | Kernels = 400kg/hour                                                                                                                        |
| Electricity    | 220VAC - 1kW                                                                                                                                |
| Compressed air | Consumption: 500l/min 30m <sup>3</sup> /h Pressure: 7bar mini Volume: 150l (Maximum Distance of the compressor = 50m) Air dryer recommended |
| Options        | Pallet Chassis / Extension legs / Air compressed alarm                                                                                      |