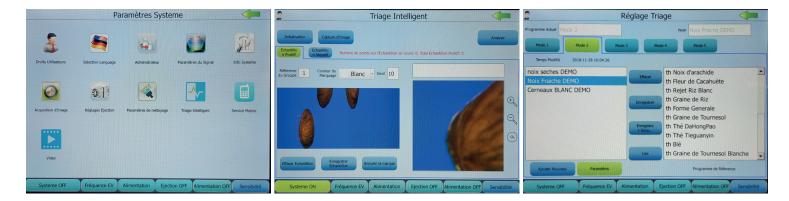

#### INTERFACE

- Touch screen IP6X
- Easy (user-friendly) Interface
- Change settings in real time
- Fast and easy to understand
- French/English/Italian/Spanish
- Saving settings in batches (recipes)