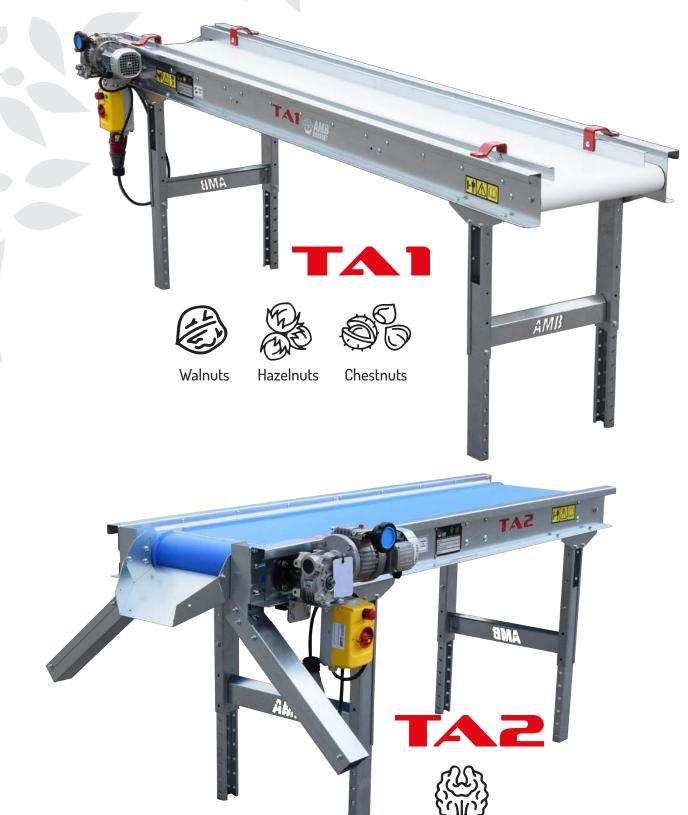

## **Main Features**

This sorting table is intended for manual fruit sorting.

For nuts, it's used to separate the good from the bad nuts. It's also used to separate the shells from the kernels after breaking.

The height of the table and the speed are adjustable in order to offer you maximum working comfort.

## **Technical characteristics**

|                  | TA1                                                                   |                        | TA2                                                                          |         |
|------------------|-----------------------------------------------------------------------|------------------------|------------------------------------------------------------------------------|---------|
|                  | TA10001                                                               | TA10002                | TA20001                                                                      | TA20002 |
| Length           | 2M                                                                    | 3M                     | 2M                                                                           | 3M      |
| Yield            |                                                                       |                        |                                                                              |         |
| Width            | 500                                                                   |                        | 500                                                                          |         |
| Motorization     | Three-phase geared motor<br>0.18Kw 7.4 at 40Tr / min                  |                        | Three-phase geared motor 0.18Kw 5.6 to 30Tr / min                            |         |
| Chassis          | Galvanized-bolted structure in bent sheet metal                       |                        |                                                                              |         |
| Conveyor belt    | Food grade PVC band with notched guide profile                        |                        | Food blue PU tape with smooth guide profile                                  |         |
|                  | Tensioner with cast iron bearing, grease nipple and through shaft     |                        | Tensioner with permanently greased sheet metal bearing and through shaft     |         |
| Rollers          | I                                                                     | PVC rolls diameter 115 | ter 115                                                                      |         |
| maintenance      | Return roller with fixed axis greased for life                        |                        |                                                                              |         |
| Product output   | Tilting outlet chute                                                  |                        |                                                                              |         |
| Corridors        | 2 waste lanes 75mm wide<br>Height 50mm                                |                        | 2 waste channels 60mm wide 8mm high (per guide profile)                      |         |
| Waste outlet     |                                                                       |                        | 2 side chutes with fixed waste with cover                                    |         |
| Feet             | Adjustable galvanized feet for height from floor to mat 720 to 1070mm |                        | Galvanized adjustable foot for a height from the floor to the 776 to 1076 mm |         |
| Weight           | 120kg                                                                 |                        | 150kg                                                                        |         |
| OPTIONS          |                                                                       |                        |                                                                              |         |
| Width            | 600mm<br>TA10006                                                      | 600mm<br>TA10007       | 600mm TABLE CASCADE INOX TA30001                                             |         |
|                  | 400mm (without variator)<br>TA10003                                   |                        |                                                                              |         |
| Length           | Length 4M - Width 500mm<br>TA10012                                    |                        | 2 mats of 1.30M                                                              |         |
| Width and length | Length 4M - Width 800mm<br>TA10005                                    |                        |                                                                              |         |
| Corridor         | 1 corridor only 2 corridors width XX                                  |                        |                                                                              |         |