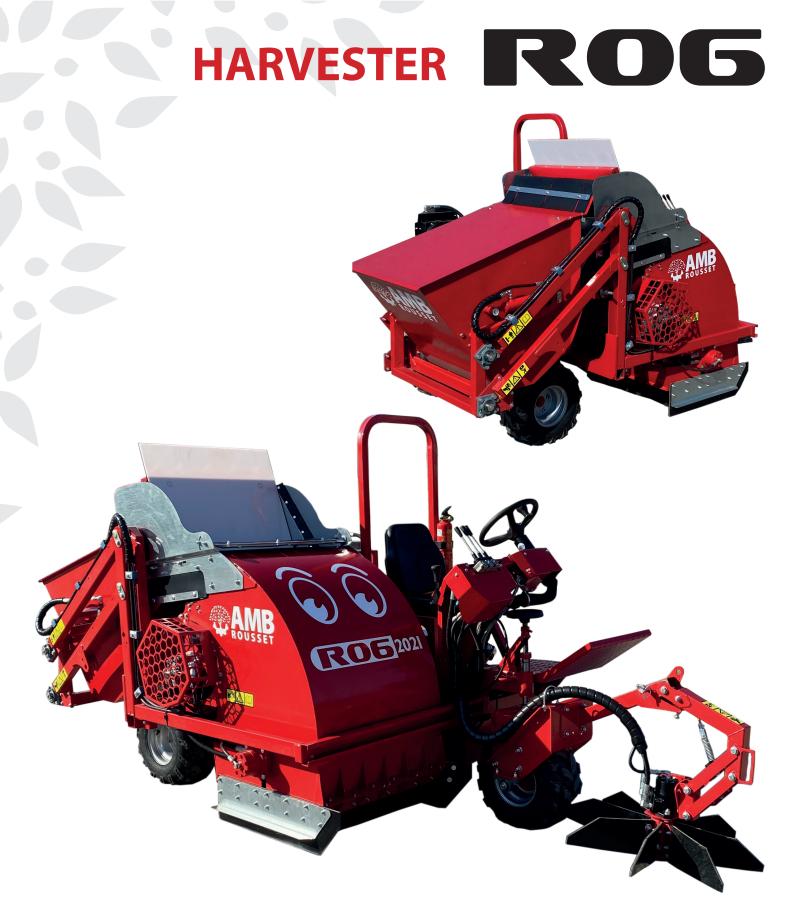

## **Main Features**

This harvester is the smallest of our range but she has all the advantages of her big sisters. It's designed to harvest any nuts and dried fruits, for a surface of 5 hectares maximum. Easy to use, this machine is easy to operate thanks to good visibility. It has a manual control of speed and a control of the organs by hydraulic distributor. It has two cleanings, one by ventilation and one by vibrating grid.

## **Technical characteristics**

| Engine                                             | 26 CV VANGUARD 49E700 2 cylindres en V                                     |
|----------------------------------------------------|----------------------------------------------------------------------------|
| Yield                                              | 4h / hectare                                                               |
| Transmission                                       | Hydrostatic movement with variable speed,<br>Differentially manual locking |
|                                                    | Rear axle drive by belt<br>Other fully hydraulic movements                 |
|                                                    | 2 wheel drive                                                              |
|                                                    | 1 steering wheel                                                           |
| Tires                                              | Front / Rear : 18 x 9.50 – 8 type Quad                                     |
| Hopper volume                                      | 180 liters                                                                 |
| Hopper emptying height                             | 1,85 m                                                                     |
| Cockpit                                            | Deported on the left                                                       |
| Harvesting Pick-up                                 | Cylindrical rubber brushes Ø650 mm                                         |
|                                                    | Height adjustment by the front wheel                                       |
| Harvesting width                                   | 700 mm                                                                     |
| Weight                                             | 780 kg                                                                     |
| Length : 2,60 m - Width : 1,40 m - Height : 1,75 m |                                                                            |