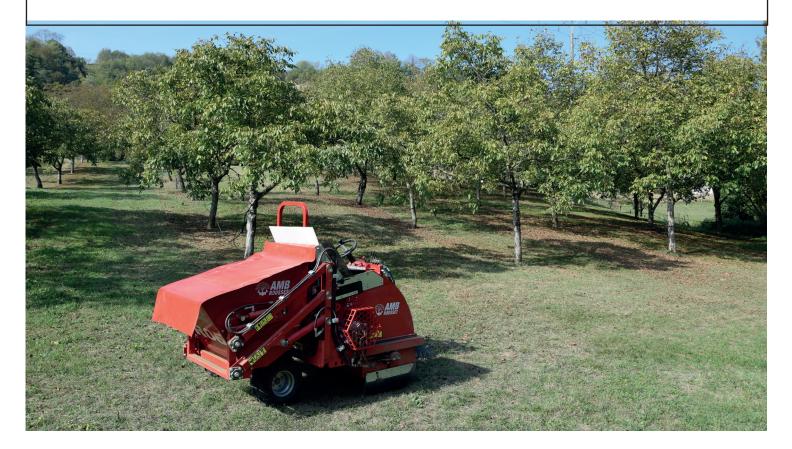

## **Main Features**

This harvester is the smallest of our range but she has all the advantages of her big sisters. It's designed to harvest any nuts and dried fruits, for a surface of 5 hectares maximum. Easy to use, this machine is easy to operate thanks to good visibility. It has a manual control of speed and a control of the organs by hydraulic distributor. It has two cleanings, one by ventilation and one by vibrating grid.