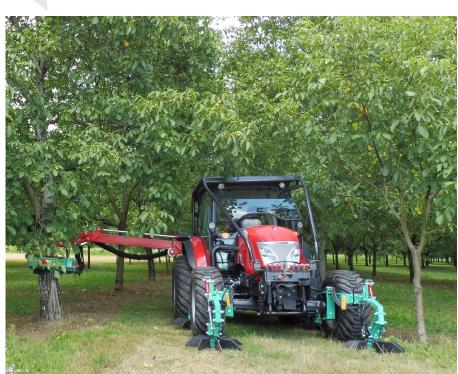

#### **General specifications**

The fastest shaker, because the tractor maneuver very little under the trees.

Equipped with brushes in front of the wheels of the tractor, this vibrator offers a work equivalent to that of a selfpropelled, for a cost 4 times lower.

It is designed to shake nuts trees with its star vibration to not hurt the tree while ensuring optimal work. All his movements are hydraulic and adjustable. Telescopic type, it combines robustness, high efficiency and softness. The ergonomic control handle inside the tractor provides a comfortable user experience.