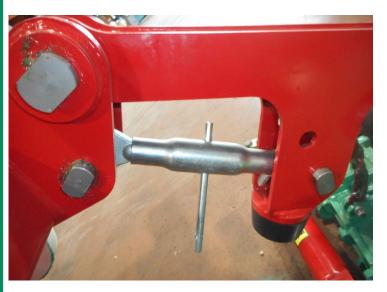

## **VHT ECO**

The clamp does not open

Wrist adjustment by manual jack

Slide stroke = 900 mm