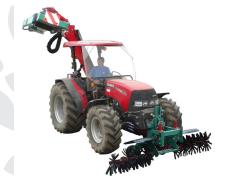

#### **General specifications**

The fastest shaker, because the tractor maneuver very little under the trees.

Equipped with brushes in front of the wheels of the tractor, this vibrator offers a work equivalent to that of a selfpropelled, for a cost 4 times lower.

It is designed to shake nuts trees with its star vibration to not hurt the tree while ensuring optimal work. All his movements are hydraulic and adjustable. Telescopic type, it combines robustness, high efficiency and softness. The ergonomic control handle inside the tractor provides a comfortable user experience.

The hollow pads, filled with soft material are offered as an option. They are particularly suitable for harvesting fresh nuts and vibrating young trees.

Technical specifiactions

| rechnical specifiactio | 115                                                                                                                                             |  |  |  |
|------------------------|-------------------------------------------------------------------------------------------------------------------------------------------------|--|--|--|
| Yield                  | Between 180 & 300 trees per hour                                                                                                                |  |  |  |
| Power required         | Minimum power 75 HP<br>Minimum external wheel-width 2,20 m<br>Minimum weight 3 tons                                                             |  |  |  |
| Transmission           | Masses are driven by two hydraulic engines<br>which gives a full dynamism at the starting up<br>Piston pump                                     |  |  |  |
| Oil tank               | Mineral oil 140 liters                                                                                                                          |  |  |  |
| Cockpit                | Electric distributor                                                                                                                            |  |  |  |
| Vibration head         | By star movement ☆(omnidirectionnelle)                                                                                                          |  |  |  |
|                        | suspended by 4 chains                                                                                                                           |  |  |  |
|                        | Hydraulic adjustment of the orientation                                                                                                         |  |  |  |
| Diameter of the trunks | 570 mm max                                                                                                                                      |  |  |  |
| Stroke of the runner   | 1,50m                                                                                                                                           |  |  |  |
| Head shifting          | From 1 m to 2,50 m between the tree and the exterior of the wheel                                                                               |  |  |  |
| Vibration height       | From 0,50 m to 3,50 m height                                                                                                                    |  |  |  |
| Options                | American pads - rotary brushes - load transfer wheel                                                                                            |  |  |  |
| Security               | Conform to CE standard                                                                                                                          |  |  |  |
| Dimensions             | Length: 1,15 m - Width: from 3,60 m to 5,10 m (offset of the clamp 1.50m) Height: 1,16 m - Road drivng position: Width: 2,20 m - Height: 3,40 m |  |  |  |
| Weight                 | 1 720 Kg                                                                                                                                        |  |  |  |