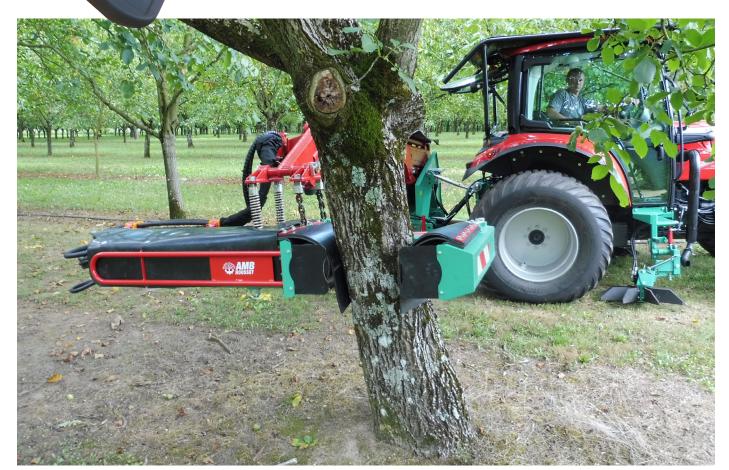

It is designed to shake nuts trees with its star vibration to not hurt the tree while ensuring optimal work. All his movements are hydraulic and adjustable. Telescopic type, it combines robustness, high efficiency and softness. The ergonomic control handle inside the tractor provides a comfortable user experience.

The hollow pads, filled with soft material are offered as an option. They are particularly suitable for harvesting fresh nuts and vibrating young trees.

Technical specifiactions

| rechnical specifiactio | 115                                                                                                                                             |  |  |  |
|------------------------|-------------------------------------------------------------------------------------------------------------------------------------------------|--|--|--|
| Yield                  | Between 180 & 300 trees per hour                                                                                                                |  |  |  |
| Power required         | Minimum power 75 HP<br>Minimum external wheel-width 2,20 m<br>Minimum weight 3 tons                                                             |  |  |  |
| Transmission           | Masses are driven by two hydraulic engines<br>which gives a full dynamism at the starting up<br>Piston pump                                     |  |  |  |
| Oil tank               | Mineral oil 140 liters                                                                                                                          |  |  |  |
| Cockpit                | Electric distributor                                                                                                                            |  |  |  |
| Vibration head         | By star movement ☆(omnidirectionnelle)                                                                                                          |  |  |  |
|                        | suspended by 4 chains                                                                                                                           |  |  |  |
|                        | Hydraulic adjustment of the orientation                                                                                                         |  |  |  |
| Diameter of the trunks | 570 mm max                                                                                                                                      |  |  |  |
| Stroke of the runner   | 1,50m                                                                                                                                           |  |  |  |
| Head shifting          | From 1 m to 2,50 m between the tree and the exterior of the wheel                                                                               |  |  |  |
| Vibration height       | From 0,50 m to 3,50 m height                                                                                                                    |  |  |  |
| Options                | American pads - rotary brushes - load transfer wheel                                                                                            |  |  |  |
| Security               | Conform to CE standard                                                                                                                          |  |  |  |
| Dimensions             | Length: 1,15 m - Width: from 3,60 m to 5,10 m (offset of the clamp 1.50m) Height: 1,16 m - Road drivng position: Width: 2,20 m - Height: 3,40 m |  |  |  |
| Weight                 | 1 720 Kg                                                                                                                                        |  |  |  |