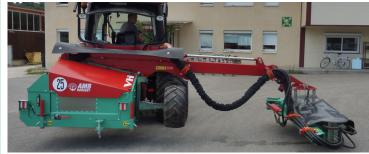

#### **General specifications**

The fastest shaker, because the tractor maneuver very little under the trees.

Equipped with brushes in front of the wheels of the tractor, this vibrator offers a work equivalent to that of a selfpropelled, for a cost 4 times lower.

It is designed to shake nuts trees with its star vibration to not hurt the tree while ensuring optimal work. All his movements are hydraulic and adjustable. Telescopic type, it combines robustness, high efficiency and softness. The ergonomic control handle inside the tractor provides a comfortable user experience.