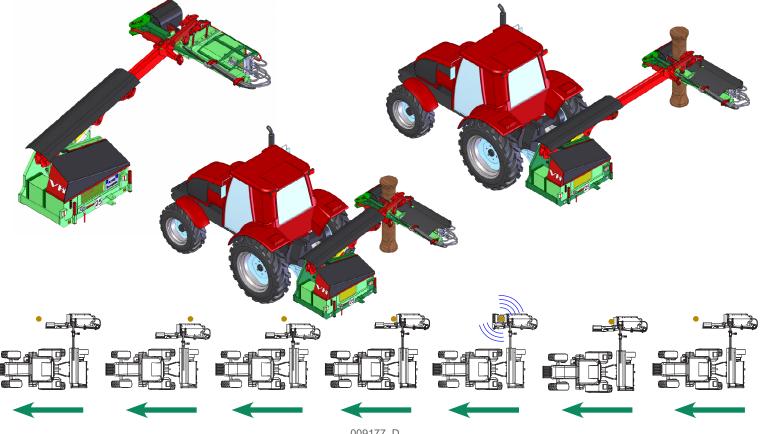

#### **General specifications**

The fastest shaker, because the tractor maneuver very little under the trees.

Equipped with brushes in front of the wheels of the tractor, this vibrator offers a work equivalent to that of a selfpropelled, for a cost 4 times lower.

It is designed to shake nuts trees with its star vibration to not hurt the tree while ensuring optimal work. All his movements are hydraulic and adjustable. Telescopic type, it combines robustness, high efficiency and softness. The ergonomic control handle inside the tractor provides a comfortable user experience.

The hollow pads, filled with soft material are offered as an option. They are particularly suitable for harvesting fresh nuts and vibrating young trees.

Technical specifiactions

| rechnical specifiactio | 115                                                                                                                                             |  |  |  |
|------------------------|-------------------------------------------------------------------------------------------------------------------------------------------------|--|--|--|
| Yield                  | Between 180 & 300 trees per hour                                                                                                                |  |  |  |
| Power required         | Minimum power 75 HP<br>Minimum external wheel-width 2,20 m<br>Minimum weight 3 tons                                                             |  |  |  |
| Transmission           | Masses are driven by two hydraulic engines<br>which gives a full dynamism at the starting up<br>Piston pump                                     |  |  |  |
| Oil tank               | Mineral oil 140 liters                                                                                                                          |  |  |  |
| Cockpit                | Electric distributor                                                                                                                            |  |  |  |
| Vibration head         | By star movement ☆(omnidirectionnelle)                                                                                                          |  |  |  |
|                        | suspended by 4 chains                                                                                                                           |  |  |  |
|                        | Hydraulic adjustment of the orientation                                                                                                         |  |  |  |
| Diameter of the trunks | 570 mm max                                                                                                                                      |  |  |  |
| Stroke of the runner   | 1,50m                                                                                                                                           |  |  |  |
| Head shifting          | From 1 m to 2,50 m between the tree and the exterior of the wheel                                                                               |  |  |  |
| Vibration height       | From 0,50 m to 3,50 m height                                                                                                                    |  |  |  |
| Options                | American pads - rotary brushes - load transfer wheel                                                                                            |  |  |  |
| Security               | Conform to CE standard                                                                                                                          |  |  |  |
| Dimensions             | Length: 1,15 m - Width: from 3,60 m to 5,10 m (offset of the clamp 1.50m) Height: 1,16 m - Road drivng position: Width: 2,20 m - Height: 3,40 m |  |  |  |
| Weight                 | 1 720 Kg                                                                                                                                        |  |  |  |