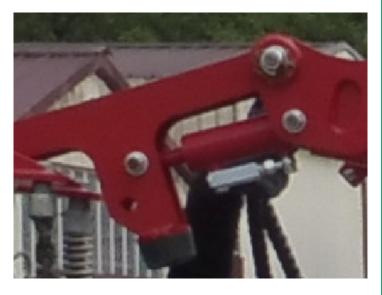

#### **VHT STANDARD**

Clamp opening by jack

Adjustment of the «wrist» by hydraulic cylinder

*Slide stroke* = 1500 mm

## **VHT ECO**

The clamp does not open

Wrist adjustment by manual jack

Slide stroke = 900 mm