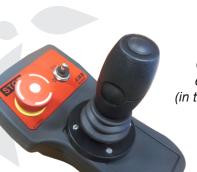

It is designed to shake nuts trees with its star vibration to not hurt the tree while ensuring optimal work. All his movements are hydraulic and adjustable. Telescopic type, it combines robustness, high efficiency and softness. The ergonomic control handle inside the tractor provides a comfortable user experience.