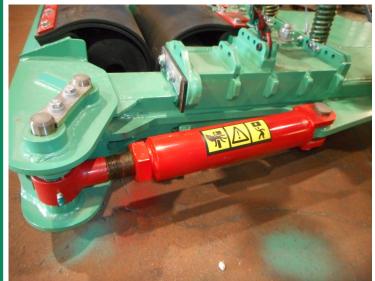

#### **VHT STANDARD**

Clamp opening by jack

Adjustment of the «wrist» by hydraulic cylinder

*Slide stroke* = 1500 mm