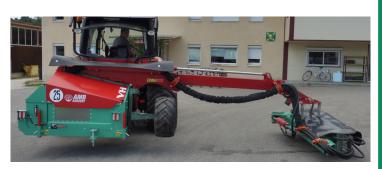

#### **General specifications**

The fastest shaker, because the tractor maneuver very little under the trees.

Equipped with brushes in front of the wheels of the tractor, this vibrator offers a work equivalent to that of a selfpropelled, for a cost 4 times lower.

It is designed to shake nuts trees with its star vibration to not hurt the tree while ensuring optimal work. All his movements are hydraulic and adjustable. Telescopic type, it combines robustness, high efficiency and softness. The ergonomic control handle inside the tractor provides a comfortable user experience.