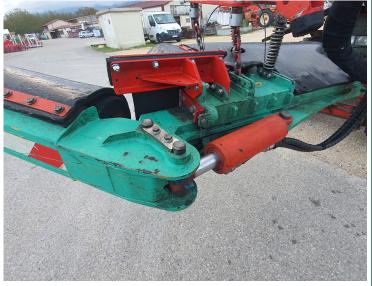

#### **VHT STANDARD**

Clamp opening by jack

Adjustment of the «wrist» by hydraulic cylinder

*Slide stroke* = 1500 mm

## **VHT ECO**

The clamp does not open

Wrist adjustment by manual jack

Slide stroke = 900 mm