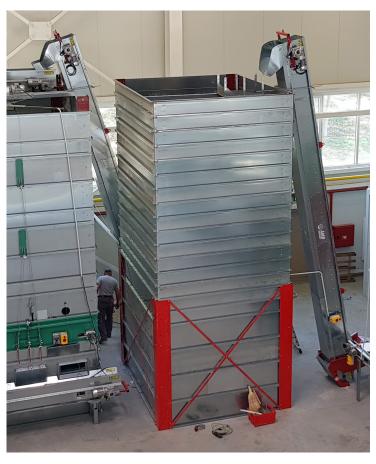

## **Main Features**

Designed on the basis of our multiple stage dryer that have proven itself for more than 10 years, here is the adjustable hopper sold in kit form :

Available in 2x2 m or in 2,5x2,5 m, it can store nuts after washing (in that case we can attach a blower to it), before hulling or after drying operations.

## **Technical characteristics**

|                              | 2x2 m    | 2,5x2,5 m | 3x2,5 m  |
|------------------------------|----------|-----------|----------|
| Volume of the funnel         | 1,76 m³  | 3,38 m³   | 4,05 m³  |
| Total volume                 |          |           |          |
| 3 m                          | 4,76 m³  | 6,30 m³   | 7,56 m³  |
| + 1 m extension (from above) | 8,76 m³  | 12,55 m³  | 15,06 m³ |
| + 2 m extension (from above) | 12,76 m³ | 18,80 m³  | 22,56 m³ |