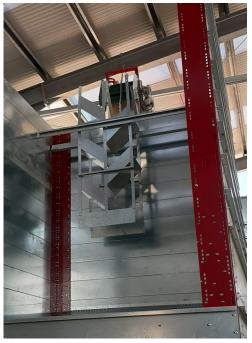

Evacuation is carried out using a 0.17 kW vibrator (optional) to regulate the flow rate or by a quick opening.

The hopper's height is available in standard at 1,05 m above the ground but as the set is adjustable, it can easily be placed at ground level or at 1,50 m high so as to pour into an empty shell removal blower. Standard height is at 3 meters but we can increase it's capacity by adding side extensions.