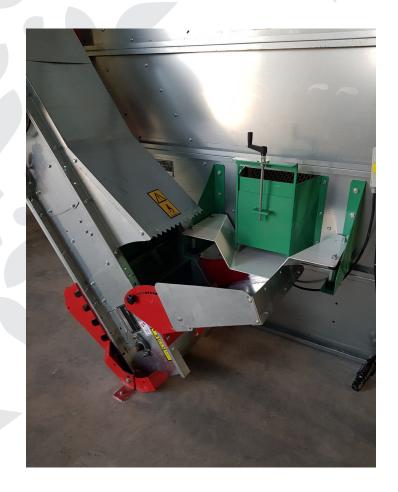

Evacuation is carried out using a 0.17 kW vibrator (optional) to regulate the flow rate or by a quick opening.

The hopper's height is available in standard at 1,05 m above the ground but as the set is adjustable, it can easily be placed at ground level or at 1,50 m high so as to pour into an empty shell removal blower. Standard height is at 3 meters but we can increase it's capacity by adding side extensions.