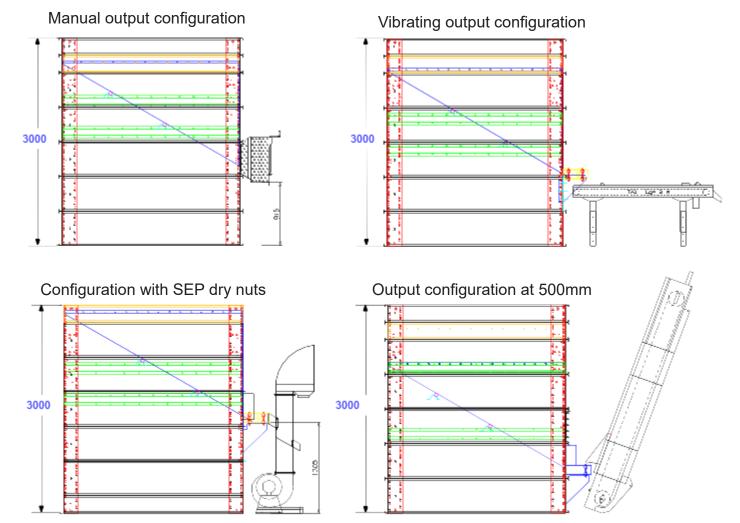

Evacuation is carried out using a 0.17 kW vibrator (optional) to regulate the flow rate or by a quick opening.

The hopper's height is available in standard at 1,05 m above the ground but as the set is adjustable, it can easily be placed at ground level or at 1,50 m high so as to pour into an empty shell removal blower. Standard height is at 3 meters but we can increase it's capacity by adding side extensions.

|                                                        | Drain height          |  |
|--------------------------------------------------------|-----------------------|--|
| In standard<br>(with manual output)                    | 915 mm                |  |
| With vibrating output option                           | 1058 mm<br>Ou 1305 mm |  |
| With vibrating output option<br>+ 500 mm extension kit | 1805 mm               |  |