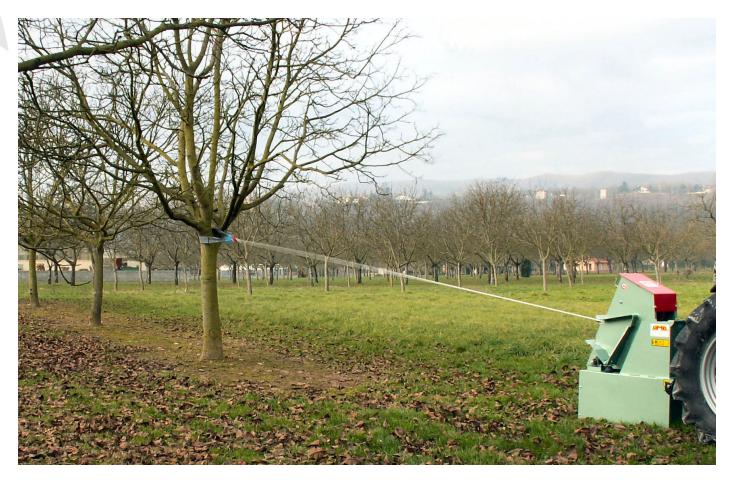

Easy to use, just hook the rubberized sling to the trunk or branches and tighten the 7m sling, then activate the PTO.