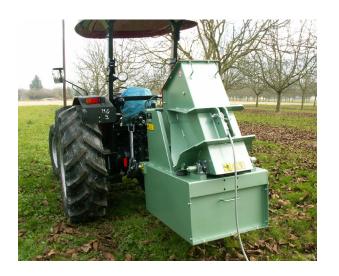

## **Main Features**

The least expensive of our range of vibrators attached to the rear of a tractor.

Very robust, it is particularly suitable for small farms due to its versatility.

It works thanks to a drive shaft and bevel gear, not requiring a high power tractor.

Very manoeuvrable, three-point hitch and power take-off, it is designed to vibrate small and large fruit trees: walnuts, plums, plums, cherries, cider apples.

Its design allows vibration-free operation of the tractor.

## **Technical characteristics**

| Yield                  | 12 trees / hour                                          |
|------------------------|----------------------------------------------------------|
| Power required         | 40 hp                                                    |
| Transmission           | By angular gearbox                                       |
|                        | Direct                                                   |
| Oil tank               | without                                                  |
| Cockpit                | Tractor power take-off direct drive of the whole machine |
| Vibration head         | on silentbloc                                            |
| Diameter of the trunks | from 80 to 400 mm                                        |
| Vibration height       | from 0.50 m to 2.50 m                                    |
| Options                | lightweight polypropylene straps                         |
| Security               | Complies with CE standards                               |
| Dimensions             | Length: 1.13 m - Width: 0.90 m - Height: 1.40 m          |
| Weight                 | 350 kg                                                   |