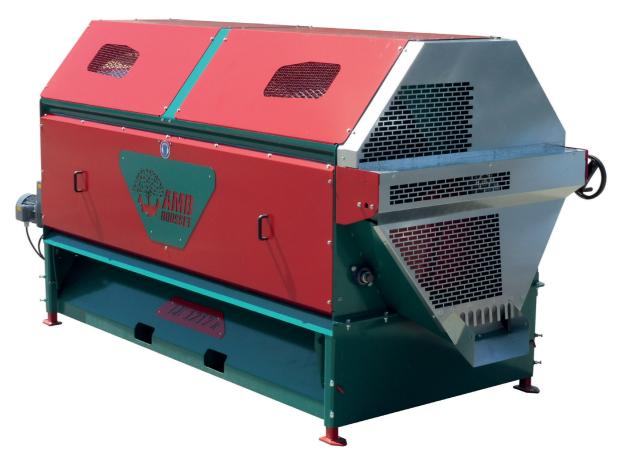

## **General characteristics**

Biggest washer huller of the range, the LD1 will allow you to take out green shell quicker than any other machine.

## **Technical characteristics**

| Output    | 3 T/hours for huller                |
|-----------|-------------------------------------|
|           | 5 T/hours for washer                |
| Drum      | 3 meters long                       |
|           | Diameter 1,2m                       |
| Water     | Water in the center of the drum     |
| Operation | Works in continous and discontinous |
|           | Exit adjustable                     |
| Speed     | Speed variator                      |
| Options   | Electrical exit                     |
| Sécurity  | CE certificate                      |