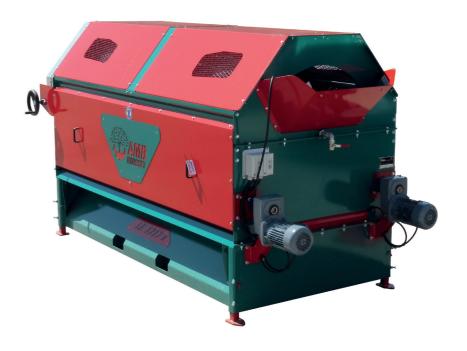

## **General characteristics**

Biggest washer huller of the range, the LD1 will allow you to take out green shell quicker than any other machine.

## **Technical characteristics**

| Output    | 3 T/hours for huller                |
|-----------|-------------------------------------|
|           | 5 T/hours for washer                |
| Drum      | 3 meters long                       |
|           | Diameter 1,2m                       |
| Water     | Water in the center of the drum     |
| Operation | Works in continous and discontinous |
|           | Exit adjustable                     |
| Speed     | Speed variator                      |
| Options   | Electrical exit                     |
| Sécurity  | CE certificate                      |