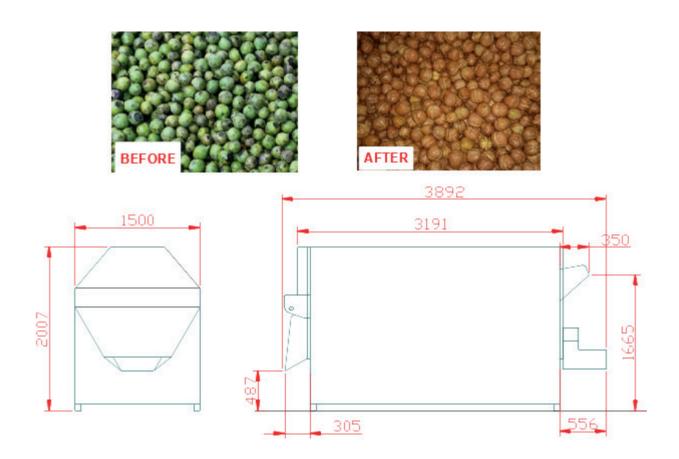

Length: 3,89 m - Width: 1,50 m - Height: 2,00 m - Weight: 1 800 kg (depending on options)