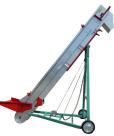

# ELEVATOR & CONVEYOR

Galvanised and bolted **FIXED or MOVEABLE** with adjustable height

**FIXED** ELEVATOR

**Exit Carpet for Dryer** 

**TSP** flat carpet

Manufacturer of solutions for the harvest and work of the fruits

#### → Trolleys

on mobile cart

elevator **Elevator** 

Small model (ELE0157) (for ELB 3m and 3m50) Medium model (ELE0158) (for ELB 4m and 4m50) Big mobil modèel (ELE0159) (for ELB 5m to 6m)