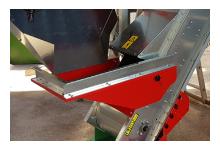

#### → Trolleys

on mobile cart

elevator **Elevator** 

Small model (ELE0157) (for ELB 3m and 3m50) Medium model (ELE0158) (for ELB 4m and 4m50) Big mobil modèel (ELE0159) (for ELB 5m to 6m)