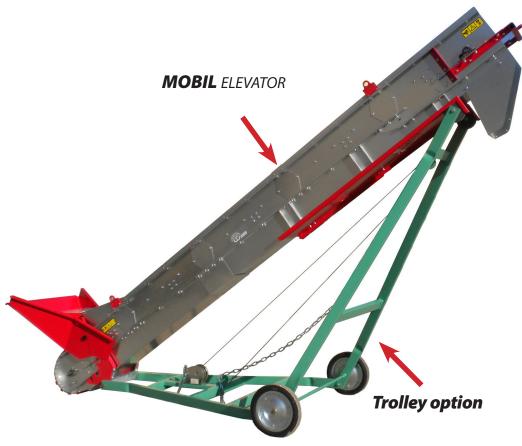

#### → Trolleys

on mobile cart

elevator **Elevator** 

Small model (ELE0157) (for ELB 3m and 3m50) Medium model (ELE0158) (for ELB 4m and 4m50) Big mobil modèel (ELE0159) (for ELB 5m to 6m)