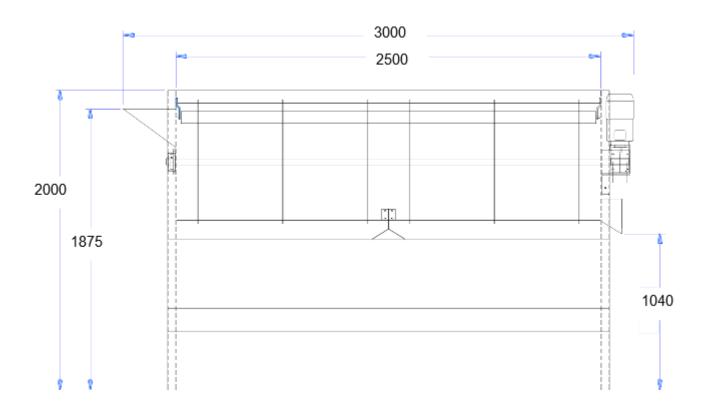

## **Technical spécifications**

| Motor                 | Drive by motor (0.37 kW) and worm and wheel reducer                                                     |
|-----------------------|---------------------------------------------------------------------------------------------------------|
| Working               | Continuous working                                                                                      |
| Advantages            | 1 or 2 sizes to choose from                                                                             |
| WEIGHT AND DIMENSIONS |                                                                                                         |
| Length                | 3 m                                                                                                     |
| Width                 | 0,875 m                                                                                                 |
| Height                | 2m                                                                                                      |
| Drum Length           | 2,5 m                                                                                                   |
| Drum Diameter         | 0,785 m                                                                                                 |
| Weight                | 414 kg                                                                                                  |
| Flow                  | 750 kg/h for a single caliber (ex : Ø28 , Ø28)<br>375 kg/h for two different calibers (ex : Ø28 , Ø 30) |