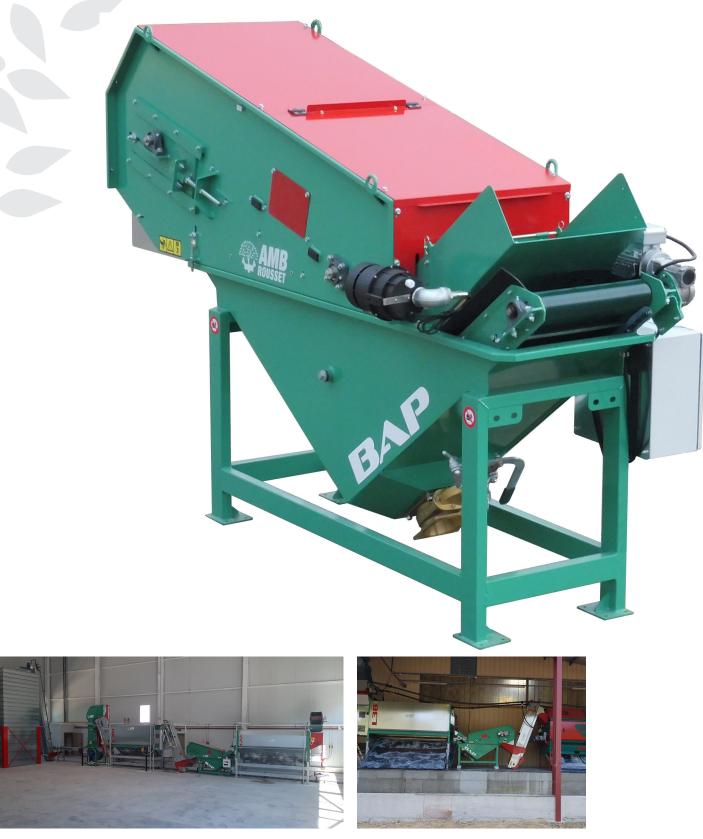

## NUT FLOAT TANK - STONE SEPARATOR

## **Main Features**

- Deep reservoir holds even heavy nuts from rock belt disposal
- Large and quick drain valve
- Easy access to bearings and axles for maintenance and repairs
- Unattended operation
- This device separates any nuts from stones