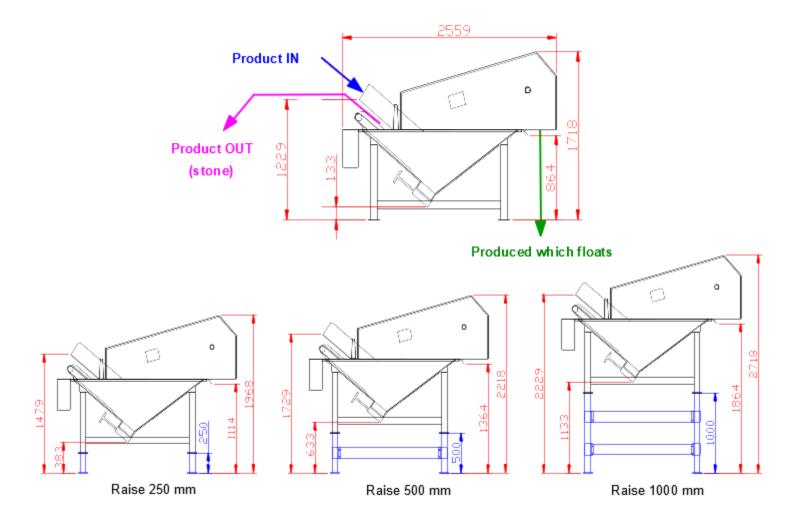

## **Technical specifications**

| Motor             | Three-phase electrical moto-variator 0,25 kW - fixed speed<br>Three-phase electrical moto-variator 1,10 kW - fixed speed |
|-------------------|--------------------------------------------------------------------------------------------------------------------------|
|                   | Continuous water level                                                                                                   |
| Frame             | Mechanical-welded painted fully protected under casing                                                                   |
| Length            | 2.55m                                                                                                                    |
| Width             | 1.05m                                                                                                                    |
| Height            | 1.71m                                                                                                                    |
| Weight            | 525 Kg                                                                                                                   |
| Flow              | 8m3 nuts fresh/hour                                                                                                      |
| Water consumption | 0.3m3/hour                                                                                                               |
| Options           | Raise 250 - 500 - 1 000mm                                                                                                |